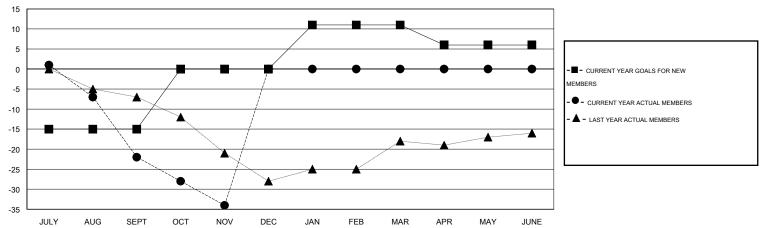

#### GOALS AND ACTUAL MEMBERS CUMULATIVE

| DROPPED CLUBS: 0  DROPPED MEMBERS |    |                       |                       | TION<br>600 (63.97%)<br>338 (36.03%) |   |
|-----------------------------------|----|-----------------------|-----------------------|--------------------------------------|---|
| DECEASED                          | 4  | CLICK HERE FOR HEALTH | FAMILY UNIT MEMBERS   |                                      | 6 |
| CLUB CANCELLED                    | 0  | ASSESSMENT DATA       |                       |                                      | 2 |
| OTHER                             | 37 |                       | HEAD OF HOUSEHOLD     |                                      | 3 |
| TOTAL                             | 41 |                       | NON-HEAD OF HOUSEHOLD |                                      |   |